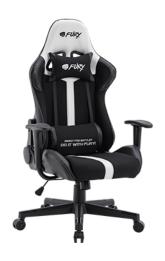

UNIQUE GAMING DESIGN

ERGONOMIC CONSTRUCTION

HIGH-QUALITY

- ergonomic chair for gamers with sturdy construction
- seat and backrest covered with high-quality breathable textile with black-and-white ornaments in artificial leather
- Carbon-like artificial leather sections
- comfortable armrest
- ergonomic head and lumbar cushions
- tiltable backrest
- height adjustable
- high-quality castors and durable strong base
- 3-class gas lift with maximum loading of 150 kg