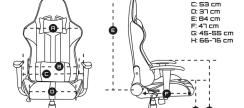

## SPECIFICATION:

| Gas lift | class-3                        |
|----------|--------------------------------|
| Material | polyester / artificial leather |
| Cushions | head / lumbar                  |
| Max load | 150 kg                         |
| Color    | white / black                  |
|          |                                |