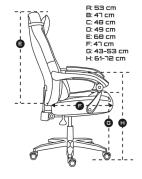

## **SPECIFICATION:**

| Gas lift c | class-3                        |
|------------|--------------------------------|
| Material p | oolyester / artificial leather |
| Cushions h | nead / lumbar                  |
| Max load 1 | 50 kg                          |
| Color      | white / black                  |