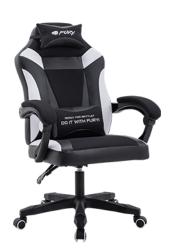

UNIQUE GAMING DESIGN

ERGONOMIC CONSTRUCTION

HIGH-QUALITY

- ergonomic chair for gamers with sturdy construction
- seat and backrest covered with high-quality breathable textile with black-and-white ornaments in artificial leather

M FURY

READY FOR BATTLE?

- thick-padded armrest made of textile for optimal comfort
- comfortable head and lumbar cushions
- armrests adjustable together with the backrest
- tiltable backrest with blocking function
- height adjustable
- high-quality castors and durable strong base
- 3-class gas lift with maximum loading of 150 kg