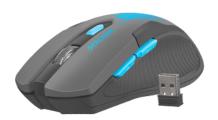

- Precise optical sensor with 2000 DPI resolution
- 3 levels DPI switch (1200-1600-2000 DPI)
- Wireless Nano receiver with up to 10m working range
- Rubberized finish

**FEATURES:** 

- Ergonomic shape
- Auto stand-by mode

## **SPECIFICATION:**

| Sensor type           | Optical                                    |
|-----------------------|--------------------------------------------|
| Resolution            | 1200-1600-2000 DPI                         |
| Communication         | Wireless 2,4 GHz                           |
| Maximum working range | 10 m                                       |
| Number of keys        | 6                                          |
| Dimensions            | 116 x 77 x 39 mm                           |
| Weight                | 90 g                                       |
| Power supply          | 2xAAA<br>(bateries included in package)    |
| System requirements   | Windows XP/VISTA/7/8/10,<br>Linux, Android |