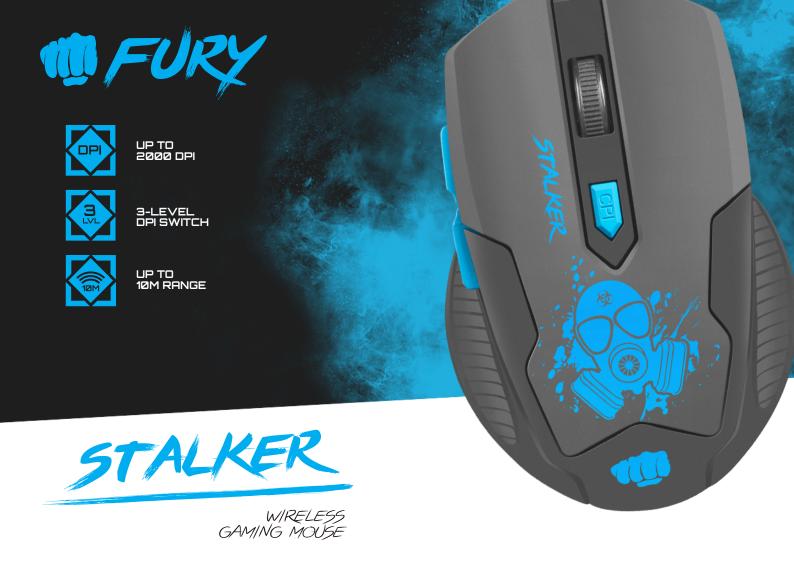

- Precise optical sensor with 2000 DPI resolution
- 3 levels DPI switch (1200-1600-2000 DPI)
- Wireless Nano receiver with up to 10m working range
- Rubberized finish

**FEATURES:** 

- Ergonomic shape
- Auto stand-by mode