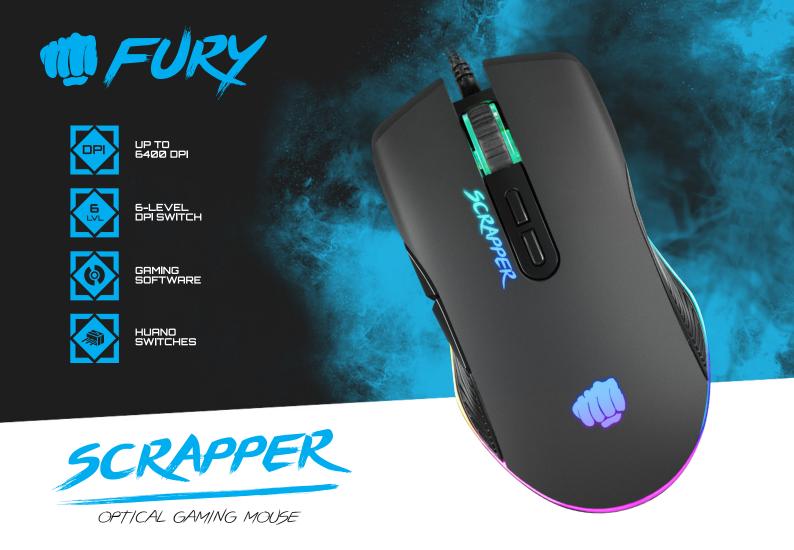

## **FEATURES:**

- Precise optical sensor with 6400 DPI resolution
- Gaming software with macro recording
- Main button switches with lifetime 5 mil. clicks
- RGB backlight with rainbow effect
- 6 programmable buttons
- Built-in memory
- Comfortable grip

## **PRODUCT SPECIFICATION:**

| Sensor type            | Optical        |
|------------------------|----------------|
| Resolution             | 500 - 6400 DPI |
| Maximum frame rate     | 6000 FPS       |
| Maximum acceleration   | 22 G           |
| Maximal tracking speed | 66 ips         |
| Polling rate           | 1000 Hz        |
|                        |                |
| Buttons                | 7              |
| Buttons Software       | 7<br>Yes       |
|                        | <u> </u>       |
| Software               | Yes            |
| Software Cable length  | Yes<br>1,6 m   |