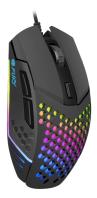

UP TO 6400 DPI

6-LEVEL DPI SWITCH

GAMING SOFTWARE

ULTRALIGHT

OPTICAL GAMING MOUSE

## FEATURES:

- Precise optical sensor with up to 6400 DPI resolution
- 6-level dpi switch
- Huano switches with lifetime 5 mil. clicks
- Ultra-lightweight
- 6 programmable buttons
- RGB backlight with RAINBOW effect
- Gaming software with macro recording
- Built-in memory

## **PRODUCT SPECIFICATION:**

| Sensor type            | Optical          |
|------------------------|------------------|
| Resolution             | 500 - 6400 DPI   |
| Maximum frame rate     | 4000 FPS         |
| Maximum acceleration   | 12 G             |
| Maximal tracking speed | 32 ips           |
| Buttons                | 6                |
| Product size           | 120 x 63 x 39 mm |
| Cable length           | 1,55 m           |
| Mouse weight           | 65 g             |
| Software               | Yes              |
|                        |                  |